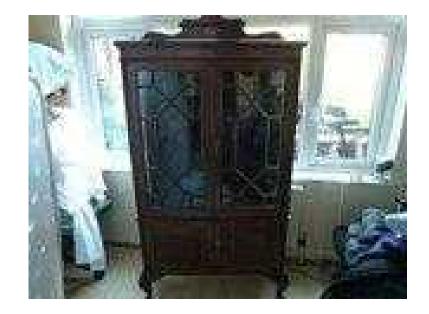

## **Antique display cabinet (150 GBP)**

Location **South East, West Sussex** https://www.freeadsz.co.uk/x-457259-z

Vintage Edwardian 1920s display cabinet Very attractive with carved legs Glass front & sides 2 opening doors Bottom cupboard with 2 tiny doors very attractive piece of furniture Reluctant sale Collection only 07917826350 079178263...(click to reveal full phone)