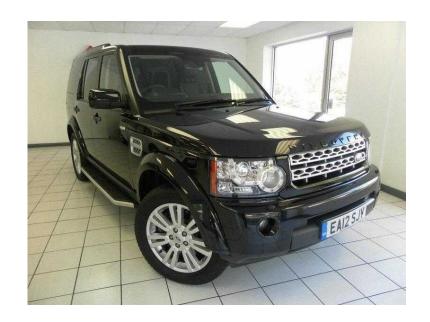

## Land Rover Discovery 2012 (29,295 GBP)

Location **South East, East Sussex** https://www.freeadsz.co.uk/x-457350-z

回光发化回

ABS, Remote Alarm, Traction Control, Remote Central Locking, Power Steering, Cruise Control, Full Leather, Heated Seats, Electric Seats, Multi-Disc CD Player, Rear Wash/wipe, Roof Rails, Front Fog Lamps, Stability Control, DVD Player, Parking Sensors, Height Adjustable Seat, Memory Seats, Adjustable Steering Column, Powered Folding Mirrors, Headlamp Jetwash, Multi-function Steering Wheel, Xenon Headlamps, Auto Lighting, Rain-Sensing Wipers, Electric Handbrake, Brake Assist, Front Centre Armrest, Multiple Airbags, Dual Climate Zones, Automatic Electric Windows, Auto-dip Rearview, Radio, Colour SatNav, Child Locks, Folding Rear Seats, Metallic Paintwork, Side Steps, Lumbar Adjustment, Steering Wheel Audio Controls, iPod Connectivity, Bluetooth, Isofix, Harman Kardon, 7 Seater, Keyless Entry, Push Button Start, Parking