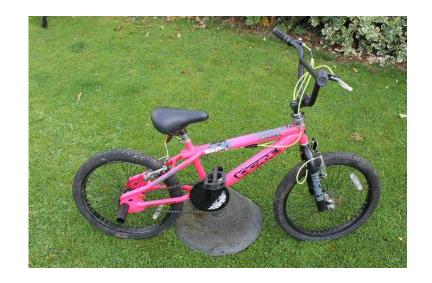

## BMX KOBE (35 GBP)

Location **South East, Surrey** https://www.freeadsz.co.uk/x-457365-z

BMX KOBE 20" WHEELS, GOOD TYRES,360DEG, NEW CHAIN, NEW CABLES, NEW GRIPS, REAR STUNT PEGS, WORKING ORDER COLLECTION ONLY HORLEY;