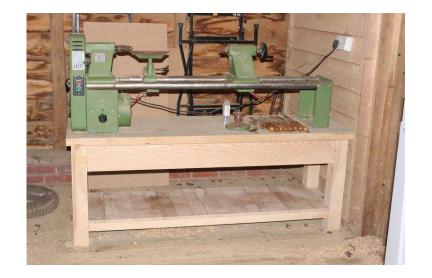

## **Wood turning Lathe (100 GBP)**

Location **South East, East Sussex** https://www.freeadsz.co.uk/x-457394-z

Sumaco wood turning lathe .Approx 158 cm wide (metre between centres) available on original stand or hardwood table, turning tools and accessories from £100 or make an