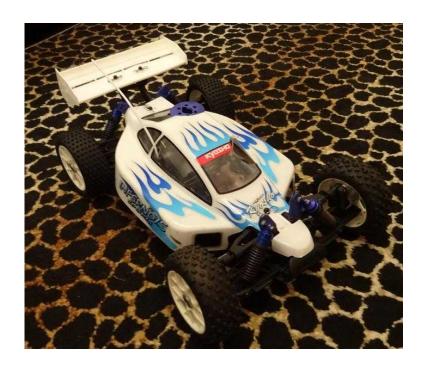

## RC Nitro Kyosho Inferno 7.5 4WD 18 Scale (165 GBP)

|同数2||同

Location **West Midlands, Worcestershire** https://www.freeadsz.co.uk/x-457403-z

回数2回

同数医同

Here is my Kyosho buggy, it has barely had any use and is in great condition. Only been used a handful of times in fact engine could still do with a few more tanks of fuel to run it in. It works great and is extremely fast, starts first time and is 4 wheel drive. Car comes with everything you need, this includes transmitter, glow plugs + charger, spark plug wrench, fuel bottle, spares including spare clutches, etc... And even some fuel (if collecting as fuel cannot be posted) so you can start using it straight away. The body shell is in perfect condition and the car can also be seen.