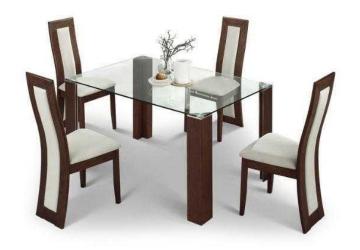

## Rich walnut and glass dining set with cream woven upholstery (349 GBP)

Location South East, Berkshire

https://www.freeadsz.co.uk/x-457437-z

Lovely Julian Bowen Mistral dining table + 4 chairs for sale - excellent condition Originally paid £475. Selling for £349 (more than 27% off), open to other offers

Cash on pick-up only

-----

**Description from Manufacturer** 

By epitomising elegant design, the Mistral Rectangular Dining Set with Glass Top will add an extra special touch to dinner parties. With rich walnut effect tones and stunning silhouettes, this furniture set will sit proudly in your dining room as a natural centrepiece.

The rectangular glass top and stainless steel accents of the dining table add a contemporary element to the striking dark legs. Angles are softened by the curved dining chairs that will sit against your contours for a comfortable place to have mealtimes. Creamy woven upholstery gives an enlightening touch to the deep wood tones for a more welcoming dining area. Traditional and modern aesthetics combine in this dining set to expert effect.

## Finish

Walnut effect frames with stainless steel accents and cream woven upholstery