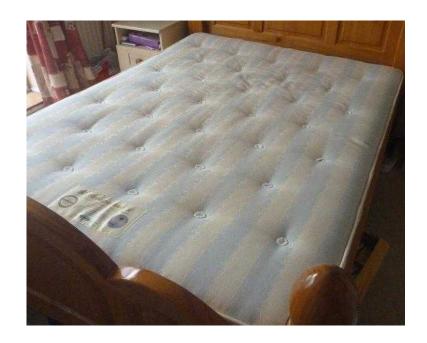

## **Sleepeezee Pocket Springs Mattress .. King Size (35 GBP)**

Location **North, Northumberland** https://www.freeadsz.co.uk/x-457556-z

I am selling this king size Sleepeezee mattress, which is still in a decent condition. It is the Concept 1000 Backcare non turn mattress. This is a king-size mattress and is 150cm wide. We have just bought a new bed, which is a double rather than a king, so the mattress is non longer required. The existing bed was bought while we were in a larger house. Collection only from Whitley Bay .. any time up until Saturday evening (30th Oct) Our new bed is coming on Monday, so if it hasn't gone by then, the supplier will remove it for.