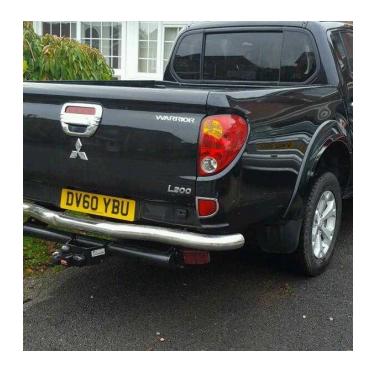

## Mitsubishi L200 2010 (70 GBP)

Location **West Midlands, Shropshire** https://www.freeadsz.co.uk/x-457588-z

L200 warrior for sale in Telford diesel engines 2.5l auto .83000 on the clock just had glow plugs done and new towbar. It's got leathers seats. Does have marks on paintwork and scratches on leather please ring for more information runs well camera fitted and tinted windows some service history;