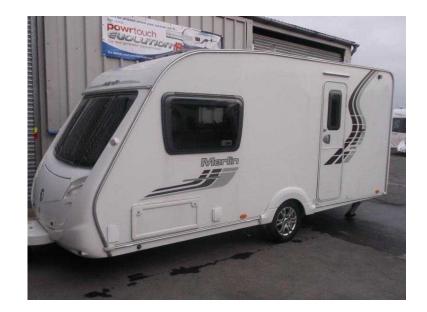

## Swift Merlin 2011 (10,995 GBP)

Location Yorkshire and the Humber, Cleveland https://www.freeadsz.co.uk/x-457651-z

SWIFT MERLIN 230 / 2 berth - LIMITED EDITION -full rear dressing room incorporating separate shower cubicle, wardrobes, toilet and vanity unit - central offside kitchen - nearside central dresser - 2 x 6' singles / double at the front - an immaculate model featuring upgraded fixtures fittings and furnishings - a real credit to it's previous owner - comes complete with a full awning and a FITTED MOTOR!