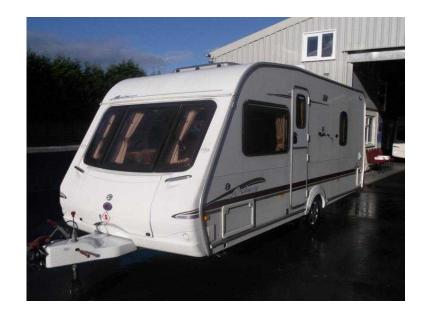

## **Swift Archway 2005 (6,995 GBP)**

Location Yorkshire and the Humber, Cleveland https://www.freeadsz.co.uk/x-457656-z

SWIFT ARCHWAY HARTWELL / 4 berth - LIMITED EDITION - offside rear fixed double bed with en-suite vanity unit - nearside rear corner toilet compartment with separate shower enclosure - offside central kitchen - nearside central wardrobes - 1 x double dinette at the front - this is an excellent example of a model with an ever popular layout boasting upgraded fixtures, fittings and furnishings - comes complete with a full!