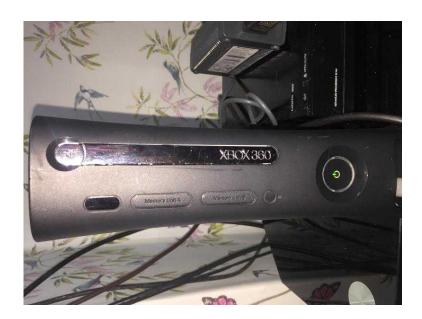

## Black X box 360 Elite, 60 gig hard drive with wireless controller, and power brick. (45

North, Lancashire Location https://www.freeadsz.co.uk/x-457830-z

Used tested and working Black HDMI X box 360 elite console with white wireless controller, power mains lead and Power brick, all in working order. It recently has been updated on X box live, with no problem. It has no playing issues, and is ready to use. It has a 60 GB large capacity hard drive, not 20 qb, as top of the listing states. It has no storage issue, re-set to factory setting. It is clean and presentable condition. Buyer can call to see it working before buying. Sold as seen, any questions, please ask before buying.;