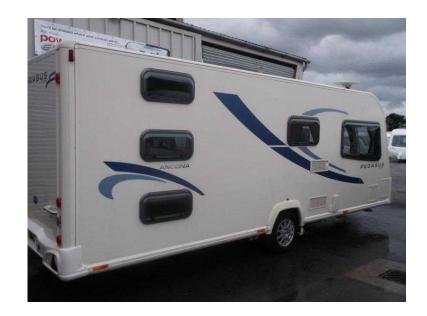

## **Bailey Pegasus 2012 (12,995 GBP)**

Location Yorkshire and the Humber, Cleveland https://www.freeadsz.co.uk/x-457834-z

BAILEY PEGASUS ANCONA / 6 berth - offside rear triple bunks - nearside rear corner dressing room incorporating separate shower cubicle, toilet and vanity unit - nearside central single dinette - offside central wardrobes and kitchen - 1 x double dinette / wrap around seating at the front - an exceptionally lightweight family model with a unique layout creating a lot of storage and space - top specification, striking external looks and 'tip top' condition throughout - comes complete with a full awning and a FITTED MOTOR!