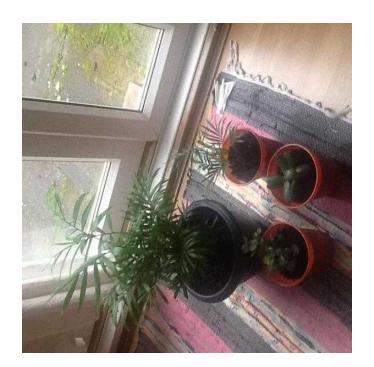

## Areca Palm, money plant, kalanchoe, ficus elastica robusta (7.50 GBP)

Location Yorkshire and the Humber, South Yorkshire https://www.freeadsz.co.uk/x-457864-z

they are all in the good situation also very easy care plant for indoor;