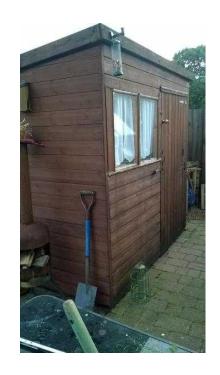

## garden shed (200 GBP)

Location Yorkshire and the Humber, South Yorkshire https://www.freeadsz.co.uk/x-457866-z

Good strong garden shed, 7ftx5ft. Proper.

|                   | garden | https://www.freeadsz.co. |        | garden  https://www.freeadsz.co. 66-z |
|-------------------|--------|--------------------------|--------|---------------------------------------|---------------------------------------|---------------------------------------|---------------------------------------|---------------------------------------|---------------------------------------|---------------------------------------|---------------------------------------|
| adsz.co.uk/x-4578 | n shed | adsz.co.uk/x-4578        | n shed | shed<br>adsz.co.uk/x-4578             | shed shez.co.uk/x-4578                | n<br>ldsz.c                           | in idsz.c                             | shed shed                             | en shed<br>adsz.co.uk/x-4578          | shed<br>adsz.co.uk/x-4578             | shed shed                             |