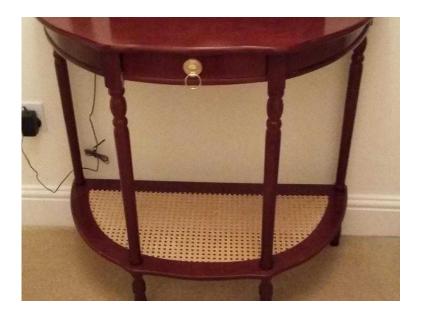

## **Console table (15 GBP)**

Location West Midlands, Warwickshire https://www.freeadsz.co.uk/x-457889-z

Medium colour wooden console table with 1 drawer and rattan shelf. As new. very smart.

|           | Console<br>https://www.freeadsz.co.ul | table<br> |
|-----------|---------------------------------------|-----------|
|           |                                       |           |
|           | Console                               | table     |
|           | https://www.freeadsz.co.ul<br>89-z    |           |
|           | Console                               | table     |
| 17 4 7    | https://www.freeadsz.co.ul<br>89-z    | k/x-4578  |
|           | Console                               | table     |
|           | https://www.freeadsz.co.ul<br>89-z    | k/x-4578  |
|           | Console                               | table     |
| 323       | https://www.freeadsz.co.ul<br>89-z    |           |
|           | Console                               | table     |
|           | https://www.freeadsz.co.ul<br>89-z    | «/x-4578  |
|           | Console                               | table     |
|           | https://www.freeadsz.co.ul<br>89-z    | √x-4578   |
|           | Console                               | table     |
| 鱼         | https://www.freeadsz.co.ul<br>89-z    |           |
|           | Console                               | table     |
| 7.5%)<br> | https://www.freeadsz.co.ul<br>89-z    |           |
|           | Console                               | table     |
|           | https://www.freeadsz.co.ul<br>89-z    |           |