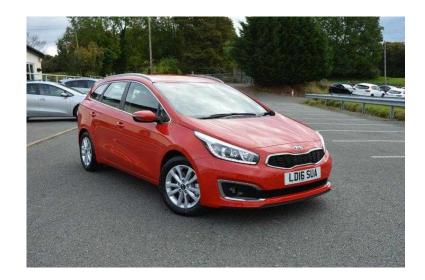

## Kia Cee039d SW 2016 (14,495 GBP)

Location Wales, Gwynedd https://www.freeadsz.co.uk/x-457911-z

ABS, Air Bag, Twin Air Bags, Side Air Bags, Immobiliser, Alarm, Traction Control, Central Locking, Power Steering, Air Conditioning, Cruise Control, Quick-Clear Screen, Electric Windows, Trip Computer, CD Player, Electric Mirrors, Stability Control, Parking Sensors, Height Adjustable Seat, Adjustable Steering Column, Powered Folding Mirrors, Curtain Airbags, Multi-function Steering Wheel, Multiple Airbags, Radio, Anti-Theft System, Child Locks, Locking Wheel Nuts, Metallic Paintwork, Colour Coded Body, Cloth Upholstery, Steering Wheel Audio Controls, iPod Connectivity, Bluetooth,