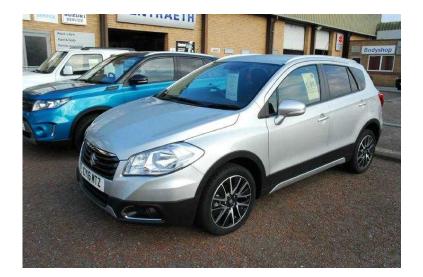

## Suzuki SX4 2016 (17,995 GBP)

Location Wales, Gwynedd https://www.freeadsz.co.uk/x-457913-z

ABS, Air Bag, Twin Air Bags, Side Air Bags, Immobiliser, Alarm, Traction Control, Central Locking, Power Steering, Air Conditioning, Climate Control, Cruise Control, Quick-Clear Screen, Electric Windows, Trip Computer, CD Player, Electric Mirrors, Front Fog Lamps, Stability Control, Parking Sensors, Height Adjustable Seat, Adjustable Steering Column, Powered Folding Mirrors, Curtain Airbags, Multi-function Steering Wheel, Auto Lighting, Multiple Airbags, Radio, Privacy Glass, Anti-Theft System, Colour SatNav, Child Locks, Locking Wheel Nuts, Metallic Paintwork, Colour Coded Body, Cloth Upholstery, Steering Wheel Audio Controls, iPod Connectivity, Bluetooth, Isofix, Keyless Entry, Push Button Start, Parking Camera, DAB