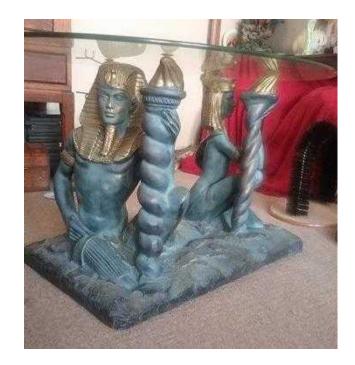

## **Eqyptian style table (40 GBP)**

Location **East of England, Suffolk** https://www.freeadsz.co.uk/x-457927-z

Beautiful 2 Egyptian figures holding glass top table. Pick up in

| Eqyptian style table  https://www.freeadsz.co.uk/x-4579 27-z | Egyptian style table  https://www.freeadsz.co.uk/x-4579 27-z | Eqyptian style table  https://www.freeadsz.co.uk/x-4579 27-z | Eqyptian style table  https://www.freeadsz.co.uk/x-4579 27-z | Egyptian style table  https://www.freeadsz.co.uk/x-4579 27-z | Egyptian style table  https://www.freeadsz.co.uk/x-4579 27-z | Eqyptian style table  https://www.freeadsz.co.uk/x-4579 27-z | Eqyptian style table  https://www.freeadsz.co.uk/x-4579 27-z | Egyptian style table  https://www.freeadsz.co.uk/x-4579 27-z | Egyptian style table  https://www.freeadsz.co.uk/x-4579 27-z |
|--------------------------------------------------------------|--------------------------------------------------------------|--------------------------------------------------------------|--------------------------------------------------------------|--------------------------------------------------------------|--------------------------------------------------------------|--------------------------------------------------------------|--------------------------------------------------------------|--------------------------------------------------------------|--------------------------------------------------------------|