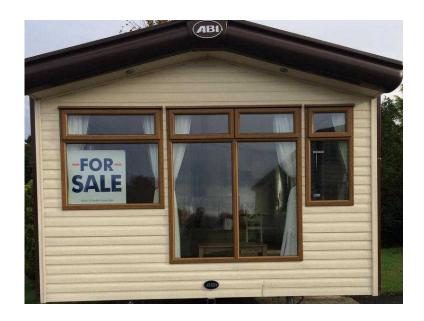

## Static Caravan For Sale 12 Month Park BRAND NEW MODEL (49,995 GBP)

Location **North, Merseyside** https://www.freeadsz.co.uk/x-458093-z

Brand New Abi Elan 38 ft long 12ft wide 2-bedroom Double Glazed Central Heated with Ensuite Bath Brand New Abi Elan fully new range a stylish and sleek caravan throughout. Built with a large open living space with a great seating area and big window. Has a open kitchen/dining with plenty of room to cook as well as entertain. Has a great master bedroom with plenty of storage space and leading onto a great ensuite bath. Located on the country side park The Forest of Pendle Leisure Park, a well-established unique park with breath taking scenic views of the beautiful country side and the stunning Pendle mountain tops. Just a short walk from some of England's best villages and pubs. With plenty activity to do in the area whether it be long walks throughout the country side, shopping in the picturesque villages, a stroll down to the local pubs or a bike ride taking in the views it really does have it all and so much more. What you can expect from the forest of Pendle is: \*12 Month Season \*Owner Only Park \*Pet Permitted\*On site Launderette \*Scenic Views \*Owner Support Team \*Maintenance throughout park \*Quiet and Friendly\*Owner Referral System A viewing of the park is highly recommended ,Please get in contact for further.