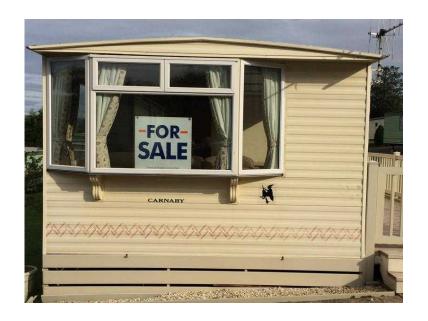

## Cheap Static Caravan For Sale 12 month park REDUCED DECKING (19,995 GBP)

North, Merseyside Location https://www.freeadsz.co.uk/x-458099-z

Carnaby Belverdere 35ft long x 12 ft wide 2 bedroom \*\*MANAGERS SPECIAL\*\* WAS: £21,995 NOW:£19,995 Fantastic first time buy, full double glazed throughout and a large side decking included. A large open living space with free standing furniture, with a separate dining area. A roomy kitchen area leading down onto a master bedroom with 2 very spacious guest rooms, caravan price includes all connection cost and fridge - freezer. Located deep in the country side on The Forest of Pendle Leisure Park. A well-established unique park with breath taking scenic views of the beautiful country side and the Pendle mountain tops, a prefect all year round view. Just a short walk from some of England's best villages and pubs. With plenty activity to do in the area whether it be long walks throughout the country side, shopping in the picturesque villages, a stroll down to the local pubs or a bike ride taking in the views it really does have it all and so much more.