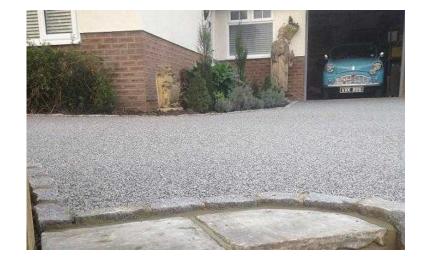

## **Resin Bound Gravel Driveways**

Location **South East, West Sussex** https://www.freeadsz.co.uk/x-458103-z

SGS Surfacing can design, install and maintain your new driveway. Experts in installing resin bound driveways across Sussex, benefit from a smooth and robust driveway that also looks.