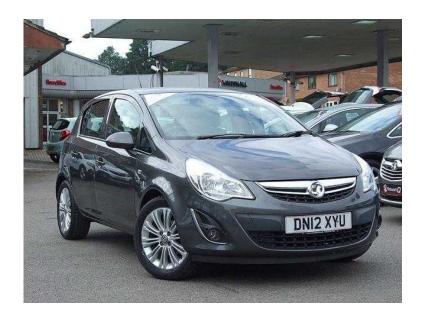

## Vauxhall Corsa 2012 (5,995 GBP)

Location South West, Dorset https://www.freeadsz.co.uk/x-458121-z

Cruise control, Multi function trip computer, Service interval indicator, Steering wheel mounted audio controls, Body colour bumpers, Body colour door handles, Body colour door mirrors, Door to door illumination, Electric front windows, Electrically adjustable door mirrors, Front fog lights, Heated door mirrors, Heated rear window, Rear wiper, Tinted glass, 2 outer rear head restraints, 60/40 split folding rear seat, Accessory socket, Auxiliary power socket, Front head restraints, Front seat back map pockets, Fuse/morrocana cloth upholstery, Height adjustable driver's seat, Illuminated boot, Interior courtesy light, Reach + rake adjustable steering column, Translucent heating/lighting/window and infotainment controls, Welcome lighting, Protection Pack Corsa, Sight and light Pack Corsa, Winter pack Corsa, 3 point rear seatbelts x3, ABS+EBA, Dual stage Driver/Passenger Airbags, Height adj front seatbelts/belt force limiters, Passenger airbag deactivate switch, Immobiliser, Remote control central locking, Matt chrome instrument panel, Soft touch dashboard Immobiliser, Cruise Control, Electric Front