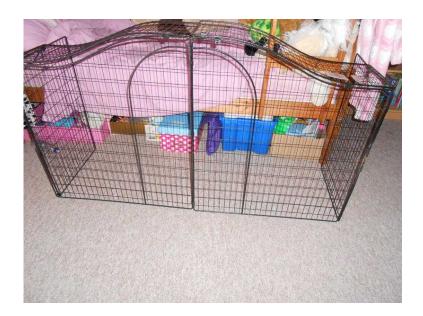

## Mothercare Curved Top Safety Fireguard (30 GBP)

Location South East, Kent https://www.freeadsz.co.uk/x-458139-z

Mothercare Curved Top Safety Fireguard W143 (173 with extension) x H79 X D43cm approx. Has a little rust on one clip and along one edge see photos. Fits a wide range of fireplaces, allowing you to move it around the home or take it with you when you travel or if you move house Made from durable steel with a black stove-enamelled It is easily moveable for adults, allowing you to access the fire as needed Can be extended using the one 30cm extension panels. Add the extensions at the centre of the fireguard to increase the width to