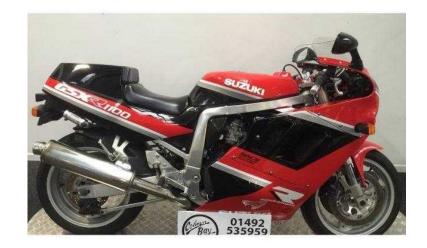

## Suzuki GSXR 1990 (4,950 GBP)

Location Wales, Gwynedd https://www.freeadsz.co.uk/x-458162-z

Red, The bike will be serviced and come with 12 month's MOT. This bike has been imported from the Continent and will be UK registered on an age related number plate upon sale. The registration transfer paperwork can take 2 â€" 3 weeks depending on timescales from DVLA. The North West's finest family run motorcycle dealership, £4,950 no