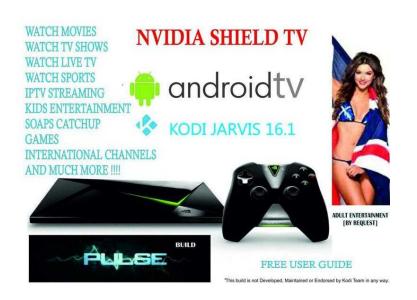

## **NVIDIA Shield TV Android 16GB 4K Media Player KODI PULSE BUILD (225 GBP)**

Yorkshire and the Humber, South Yorkshire Location https://www.freeadsz.co.uk/x-458242-z

THIS NVIDIA SHIELD COMES WITH GAME CONTROLLER. POWER LEAD, HDMI CABLE, AND USB CHARGER CABLE. THIS NVIDIA SHIELD IS NEW AND OPENED ONLY TO BE PRE-INSTALLED WITH KODI JARVIS 16.1 YOU CAN EASILY UPDATE IT WITH FUTURE VERSIONS IF YOU WISH. THE SHIELD WILL HAVE THE LATEST KODI PULSE BUILD, INSTALLED ON THE DAY OF COLLECTION. THIS BUILD IS UNOFFICIAL, AND IS NOT ENDORSED, OR SUPPORTED IN ANY WAY BY THE KODI TEAM. THE KODI PULSE BUILD IS FAST, WITH HIGH QUALITY VIDEO, IT SUPPORTS 4K AND AUTOMATICALLY UPDATES THE ADDONS. THE MENU RIBBON OFFERS PREVIEWS TO ALL ITEMS. ALL OF WHICH ARE FREE. MOVIES. TV SHOWS. LIVE TV. TV GUIDE. MUSIC. KIDS ZONE. SPORTS. PROGRAMS. SETTINGS. [ADULTS XXX UPON REQUEST] I DO NOT OWN KODI, THE ADDONS, OR THE SKIN USED IN THIS BUILD. A FREE USER GUIDE TO ENSURE YOU RECEIVE MAXIMUM ENJOYMENT. Also FREE after sale help & advice service via private email. MANUFACTURES INFORMATION NVIDIA SHIELD Pro

- 4K Ultra HD Streaming Media Player. Android TV. Great Gaming. Transform your TV experience with 4K HDR streaming, advanced gaming, and Android TV — only on the NVIDIA SHIELD Android TV streaming player. NVIDIA SHIELD is an amazing 4K HDR (as well as Full HD) home entertainment system, delivering incredible resolution and picture quality in favorite apps like Netflix, HBO, HULU, YouTube, VUDU, ESPN, Major League Baseball, NBA, Showtime, Disney, KODI, and PLEX. Vivid 10-bit color and rich Dolby 7.1 and Dolby Atmos surround sound make this a true home theater experience. Or plug your headphones into your SHIELD controller or SHIELD remote for a private listening experience. Say "Oscar-winning movies" or "launch Netflix" and let Google's advanced voice commands find content