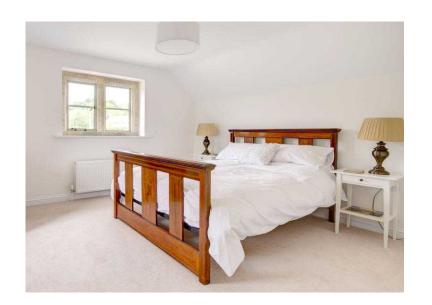

## Vintage solid inlaid wood double bed with Sealy posturepedic spring mattress (100 G

Location **South West, Gloucestershire** https://www.freeadsz.co.uk/x-458280-z

"backcare" posturepedic spring mattress bought not too long ago. Very comfortable but moving house and downsizing so this will have to go.

Vintage solid inlaid wood double bed - size 4'6" wide by 6'3" long (135cm by 190cm) with Sealy

It is a solid construction with inlaid hardwood head and foot with a cast metal frame (comes apart for easy transport) and I replaced the worn out spring mesh mattress support with timber struts that make this bed truly great for back problems as there is a terrific amount of support but without it feeling too firm.

The mattress alone costs £200+, I'm asking just £100 for the bed and mattress. Moving house soon so needs to be gone. Can help load into your estate car or.

| nttps://www.freeadsz.co.uk/x-458<br>30-z | Vintage si<br>double bei<br>posturepedic |
|------------------------------------------|------------------------------------------|
| v.freeads                                | olid<br>spr                              |
| z.co.uk/                                 | id inlaid<br>with<br>spring ma           |
| (-458                                    | d woo<br>Sea<br>mattres                  |