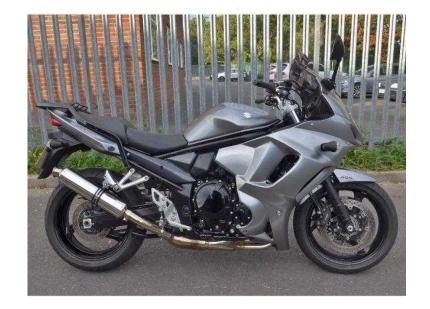

## Suzuki GSX 2010 (3,850 GBP)

Location **South West, Isle Of Wight** https://www.freeadsz.co.uk/x-458426-z

Suzuki: GSX1250 (1250 FA), Price: £3850, Year: 2010, Registration Letter: 10, Engine Size: 1250cc, Mileage: 17525, Engine: 1250cc, Colour:,