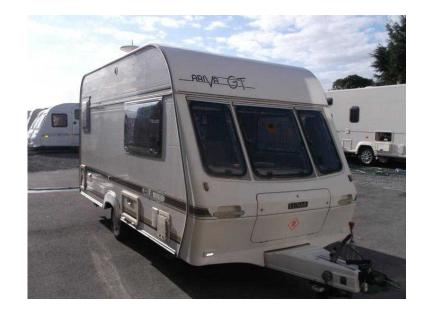

## Lunar Ariva 1998 (2,750 GBP)

Location Yorkshire and the Humber, Cleveland https://www.freeadsz.co.uk/x-458442-z

LUNAR ARIVA GT / 2 berth - rear end kitchen - offside rear corner toilet compartment with shower enclosure and vanity unit - offside central wardrobes - 2 x 6' singles / double at the front - renowned for being exceptionally lightweight, easily towable and easily stored - this is a super compact and cosy model in excellent condition - comes complete with a full!