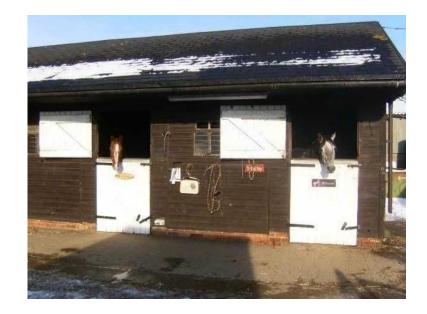

## **Under New Management (30 GBP)**

Location South East, West Sussex https://www.freeadsz.co.uk/x-458453-z

From 1st November 2 DIY livery spaces available in small yard between Burgess Hill & Hickstead. Individual paddocks, indoor & outdoor schools, £30 per week Tel 07852 117266 07852 1172...(click to reveal full phone)