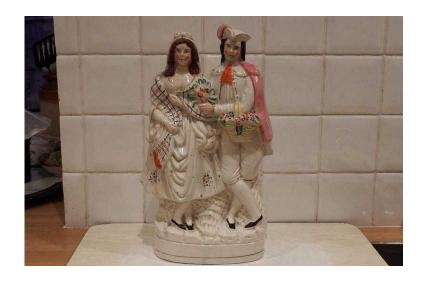

## Staffordshire flat back Subject lovers in excellent condition (45 GBP)

Location South East, Middlesex https://www.freeadsz.co.uk/x-458534-z

This statuette is in very good condition, no chips to paintwork very good and very nice subject. Buyer collects