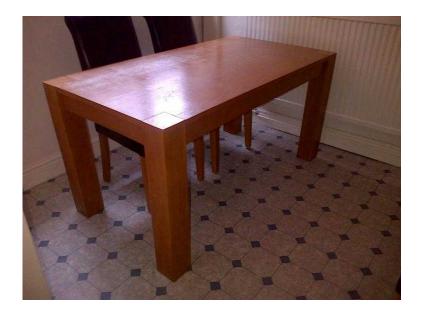

## Solid pine dining table (70 GBP)

Location **East of England, Cambridgeshire** https://www.freeadsz.co.uk/x-458562-z

Solid pine, oak stain finish. Good conditions. Chairs not

|                                                                      | 1                                                                    |                                                                      | 1                                                                    | 1                                                                    |                                                                      |                                                                      | 1                                                                    | T                                                                    | T                                                                    |
|----------------------------------------------------------------------|----------------------------------------------------------------------|----------------------------------------------------------------------|----------------------------------------------------------------------|----------------------------------------------------------------------|----------------------------------------------------------------------|----------------------------------------------------------------------|----------------------------------------------------------------------|----------------------------------------------------------------------|----------------------------------------------------------------------|
|                                                                      |                                                                      |                                                                      |                                                                      |                                                                      |                                                                      |                                                                      |                                                                      |                                                                      |                                                                      |
| Solid pine dining table<br>https://www.freeadsz.co.uk/x-4585<br>62-z |