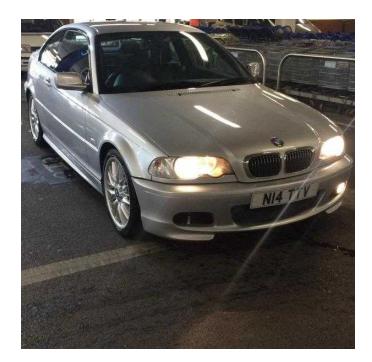

## BMW 3 Series 2002 (10 GBP)

Location **East of England, Hertfordshire** https://www.freeadsz.co.uk/x-458589-z

Great example of BMW 325ci, very well looked after. Comes with part service history and MOT until December 2016, Boasts great features such as , electric leather seats, multi-function steering wheel, parking sensors and M Sport package. 6 owners, Electric windows, Air conditioning, Parking aid, CD player, Leather trim, Height adjustable driver's seat, Height adjustable passenger seat, Sports seats, Metallic paint, Power steering, Steering wheel rake adjustment, Cruise control, Traction control, Central locking, Driver's airbags. SILVER, £1,000