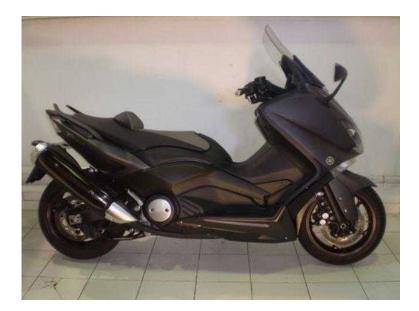

## Yamaha Tmax (8,199 GBP)

Location Scotland, Kinross-Shire https://www.freeadsz.co.uk/x-458670-z

YAMAHA TMAX 530 INJECTION Black, 530 cc, Insurance Group 9 Email enquiry about this YAMAHA OR email click to contact, Factory Fitted Immobiliser, £8199 save £800, THIS IS IT! AND IT IS EXCEPTIONAL! IT'S QUICK IT HAS STYLE... STORAGE WEATHER PROTECTION AND IT HANDLES AND BRAKES LIKE A REAL MOTORCYCLE! WHEN WE DROVE ONE WE WERE SUPER IMPRESSED! THIS MACHINE IS AVAILABLE ON YAMAHA'S LOW COST PCP DEALS SUPERB! AND WE HAVE JUST REDUCED THE PRICE BY £500.00 Print-friendly