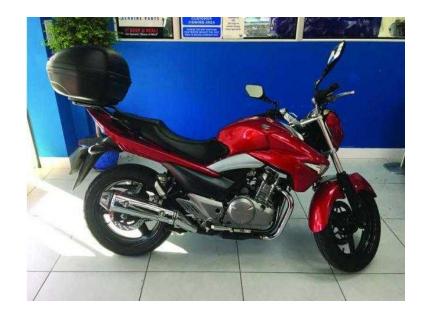

## Suzuki GW250 2013 (2,395 GBP)

Location **West Midlands, Staffordshire** https://www.freeadsz.co.uk/x-458692-z

If you want a easy to ride, cheap to insure bike, then the Inazuma is a great bike to view, 82 MPH top speed, but with plenty of low down grunt, its a ideal small bike for around town, great fuel consumption in eco mode giving 84.