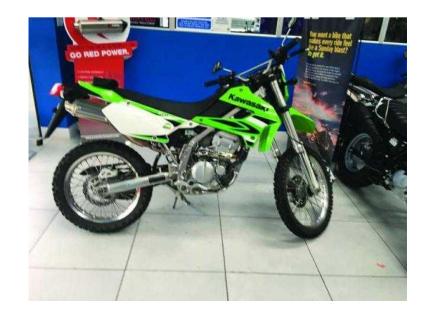

## Kawasaki KLX (2,995 GBP)

Location **West Midlands, Staffordshire** https://www.freeadsz.co.uk/x-458700-z

The ultimate tall persons commutor bike. With off road styling for a tall seat height to give good traffic vision ahead. 250cc four stroke motor for reliable economic running. Low mileage full service history.