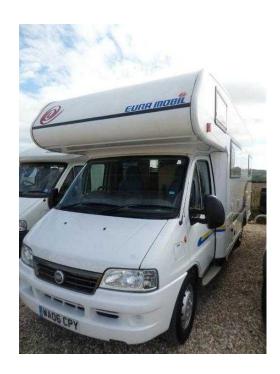

## Eura Mobil Terrestra A 690 HS 2006

Location **South West, Avon** https://www.freeadsz.co.uk/x-458770-z

This Euromobil 690HS has a fantastic family layout, with six berths on offer – in three double beds – with the overcab in starring role. Once you scale the access ladder, you discover why this luton juts out so much outside; the double bed up here is so big. Just behind the cab is the double dinette with extra seatbelts, giving you 4 in total. In the middle is the well equipped kitchen and opposite that is the bathroom with a large shower cubicle. At the rear is the U shape lounge, which also converts into a double bed.