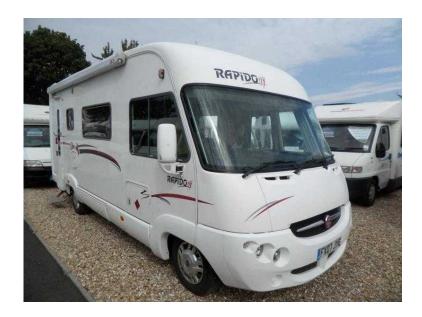

## Rapido Series 90DF 9048DF 2007 (39,995 GBP)

Location **South West, Avon** https://www.freeadsz.co.uk/x-458771-z

Here you have another quality motorhome from Rapido, this 9048DF has the pull down bed over the cab and the front side dinette that also converts into a double bed. At the rear is the kitchen whihc is well equipped and along side that is the bathroom.