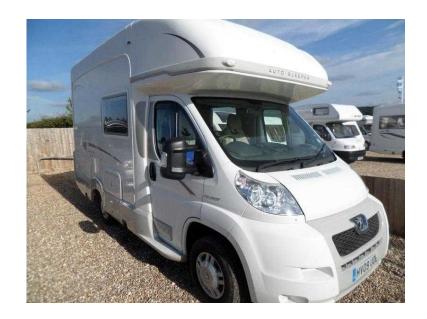

## **Auto-Sleepers Nuevo ES 2009**

Location **South West, Avon** https://www.freeadsz.co.uk/x-458773-z

The ever popular Nuevo ES from Auto-Sleeper, a superb, compact coachbuilt that pack plenty of punch and great quality and here we have a lovely 2009 model. Usual layout from the Nuevo ES, end kitchen with 2 bench seats up front with seatbelts, 4 belts in total and a swivel captain chairs offering a comfortable 4-berth along with the over cab double bed.

|          | Auto-Sleepers Nuevo ES<br>2009            |
|----------|-------------------------------------------|
|          | https://www.freeadsz.co.uk/x-4587<br>73-z |
| 迴        | Auto-Sleepers Nuevo ES<br>2009            |
|          | https://www.freeadsz.co.uk/x-4587<br>73-z |
|          | Auto-Sleepers Nuevo ES<br>2009            |
|          | https://www.freeadsz.co.uk/x-4587<br>73-z |
|          | Auto-Sleepers Nuevo ES<br>2009            |
|          | https://www.freeadsz.co.uk/x-4587<br>73-z |
|          | Auto-Sleepers Nuevo ES<br>2009            |
|          | https://www.freeadsz.co.uk/x-4587<br>73-z |
|          | Auto-Sleepers Nuevo ES<br>2009            |
| <u> </u> | https://www.freeadsz.co.uk/x-4587<br>73-z |
|          | Auto-Sleepers Nuevo ES<br>2009            |
|          | https://www.freeadsz.co.uk/x-4587<br>73-z |
|          | Auto-Sleepers Nuevo ES<br>2009            |
|          | https://www.freeadsz.co.uk/x-4587<br>73-z |
|          | Auto-Sleepers Nuevo ES<br>2009            |
|          | https://www.freeadsz.co.uk/x-4587<br>73-z |
|          | Auto-Sleepers Nuevo ES<br>2009            |
|          | https://www.freeadsz.co.uk/x-4587<br>73-z |