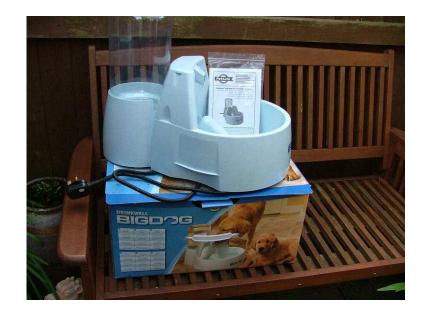

## **Pet Drinking Fountain (15 GBP)**

Location **East of England, Cambridgeshire** https://www.freeadsz.co.uk/x-458840-z

DRINKWELL BIG-DOG PET FOUNTAIN 8.5 LITRES - THIS HAS ONLY BEEN PUT OUT ONCE. IS IN EXCELLENT CONDITION COMES WITH BOX,INSTRUCTION LEAFLET AND FILTER-MAINS (COMES WITH PLUG) THESE RETAIL NEW AT AROUND £60 GREAT VALUE AS HARDLY USED AT.