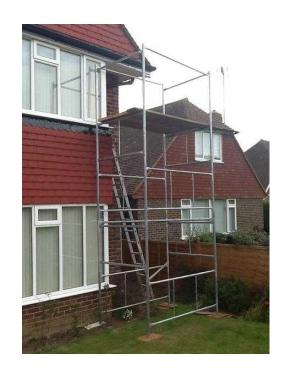

## Scaffold Tower plus boards. (190 GBP)

Location **South East, East Sussex** https://www.freeadsz.co.uk/x-458884-z

One galvanised steel scaffold tower, measuring 6' x 4' and reaching up to 2 storey house guttering level. Guttering is then at waist height. It comes in sections for easy transport and erecting. It is virtually brand new but now has some red paint flecks on it, also included is 4 very thick scaffold boards that need no support underneath. They have been cut to size and have stops underneath to stop any movement of the.