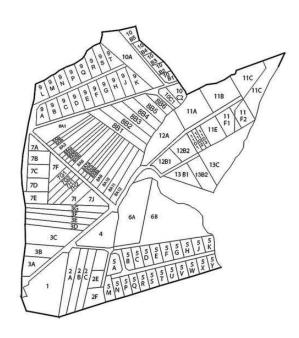

## FREEHOLD 0.27 Acre Plot of Land - For Sale (7,149 GBP)

Location South East, East Sussex

https://www.freeadsz.co.uk/x-458913-z

It is plot 8A6 on the attached plan, which is one of the plots that receives full sunlight for the majority of the day.

The plot measures 14 x 93 x 10 x 91 metres and comes in at 1092m2.

There is vehicular access through the site which does pass the plot, otherwise there is a lay-by just opposite the entrance.

The nearest postcode is TN32 5PN (as the land is next to a farm), but it is on the eastern side of Beech House Lane.