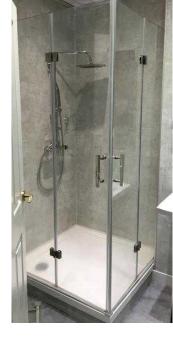

## Shower enclosure Bernstein EX23 8mm safety tempered glass NANO (100 GBP)

Scotland, West Lothian Location

https://www.freeadsz.co.uk/x-458952-z

Shower enclosure hardly used grab a bargain. NO SHOWER TRAY.

Bought in June 2015 from ebay

See eBay item No. 272390151304 for further details.

Bernstein angular shower enclosure EX23 8mm safety tempered glass NANO COATING easy to clean.

£338 when new.

Height 1950mm

Door closing towards left & right with magnetic closing.

Shower hinges & handles solid brass chrome coated

Wall profiles aluminium easy to adjust irregular bathroom walls up to 20mm.

Pick up only, will not deliver due to size &.