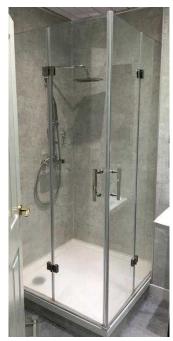

## Shower enclosure Bernstein EX23 8mm safety tempered glass NANO (100 GBP)

Scotland, West Lothian Location

https://www.freeadsz.co.uk/x-458952-z

Shower enclosure hardly used grab a bargain. NO SHOWER TRAY.

Bought in June 2015 from ebay

See eBay item No. 272390151304 for further details.

Bernstein angular shower enclosure EX23 8mm safety tempered glass NANO COATING easy to clean.

£338 when new.

Height 1950mm

Door closing towards left & right with magnetic closing.

Shower hinges & handles solid brass chrome coated

Wall profiles aluminium easy to adjust irregular bathroom walls up to 20mm.

Pick up only, will not deliver due to size &.