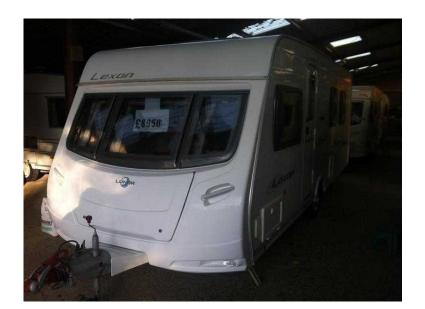

## Lunar Lexon 585si (8,950 GBP)

Location South East, East Sussex https://www.freeadsz.co.uk/x-458976-z

Lunar Lexon 585si, 19ft, 4 berth with fixed island bed, Separate walk in shower, Swivel cassette toilet, Full cooker, Large fridge, Heating plus blown air, hecki sky light in the lounge, Year 2008, Light to tow only 1080 KG. £8950 Tel. 01483 548320 01483 5483...(click to reveal full phone number) or 07766 250513 07766 2505...(click to reveal full phone number) at Horsham, West Sussex ;