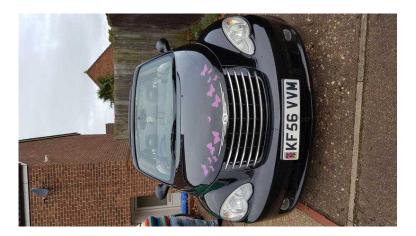

## Chrysler Pt Cruiser 2006 (1,800 GBP)

Location **East of England, Norfolk** https://www.freeadsz.co.uk/x-459004-z

Great example 2 lady owners only fsh provided just had winter service transfers are easily removable mot April 17 reluctant sale very tidy both in and out .All offers considered;