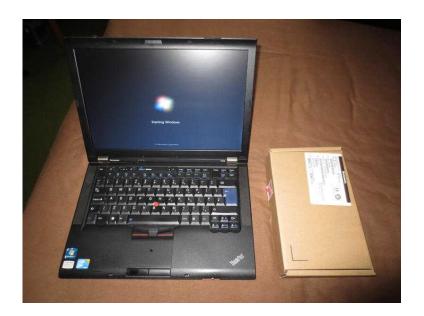

- Dell Latitude E6400 Intel Core 2 Duo 2.2Ghz, 4Gb, 160GB, WEBCAM, Windows 7 Pro 64bit, Wifi, DVDRW, new battery only £100.00 (£90.00 after discount) (COMING SOON)
- Asus K53e Intel Celeron 1.6Ghz, 4Gb, 200GB, Pink lid and interior, WEBCAM, Windows 7 HP 64bit, Wifi, DVDRW, new keyboard, only £110.00 (£100.00 after discount)
- Toshiba Satellite C855-1GP Intel Pentium B950 2.1Ghz, 4Gb, 500Gb, WEBCAM, Windows 7 HP 64bit, HDMI, Wifi, DVDRW, new battery only £110.00 (£100.00 after discount)
- Lenovo Thinkpad T410 Intel Core i5 2.4Ghz, 4Gb, 160Gb SSD, WEBCAM, Windows 7 Pro 64bit, Wifi, DVDRW, only £140.00 (£126.00 after discount)
- HP Elitebook 8440p Intel Core i5 2.4Ghz, 6Gb, 180Gb SSD, WEBCAM, Windows 7 Pro 64bit, Wifi, DVDRW, new battery only £140.00 (£126.00 after discount)
- Toshiba Satellite C650-125 Intel Core i3 2.2Ghz, 3Gb, 250Gb, WEBCAM, Windows 7 HP 64bit, Wifi, DVDRW, with recovery media, only £140.00 (£126.00 after discount)
- Lenovo Thinkpad T420 Intel Core i5 2.5Ghz, 8Gb, 320GB, Windows 7 Pro 64bit, Wifi, WEBCAM, DVDRW, new battery, only £160.00 (£144.00 after discount)