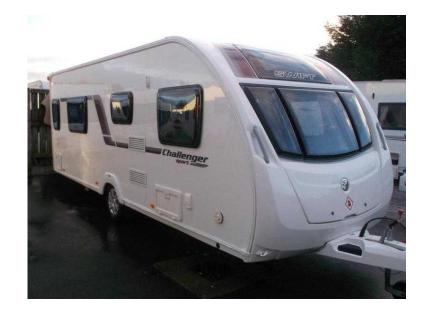

## Swift Challenger 2014 (14,995 GBP)

Location Yorkshire and the Humber, North Yorkshire https://www.freeadsz.co.uk/x-459174-z

SWIFT CHALLENGER SPORT 584 SR / 4 berth - full rear dressing room incorporating separate shower cubicle, toilet and vanity unit - nearside transverse island bed with adjoining wardrobes - central offside kitchen - nearside central dresser - 2 x singles / double at the front - this model is renowned for providing tremendous value for money and for blending quality and style to create an exceptional looking tourer - comes complete with a full!