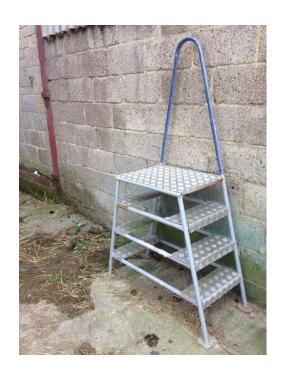

## **Mounting Block Hand made (15 GBP)**

Location **South East, East Sussex** https://www.freeadsz.co.uk/x-459192-z

|    | Mounting Block Hand made                  |
|----|-------------------------------------------|
|    | https://www.freeadsz.co.uk/x-4591<br>92-z |
|    | Mounting Block Hand made                  |
|    | https://www.freeadsz.co.uk/x-4591<br>92-z |
|    | Mounting Block Hand made                  |
|    | https://www.freeadsz.co.uk/x-4591<br>92-z |
|    | Mounting Block Hand made                  |
|    | https://www.freeadsz.co.uk/x-4591<br>92-z |
|    | Mounting Block Hand made                  |
|    | https://www.freeadsz.co.uk/x-4591<br>92-z |
| 温泉 | Mounting Block Hand made                  |
|    | https://www.freeadsz.co.uk/x-4591<br>92-z |
|    | Mounting Block Hand made                  |
|    | https://www.freeadsz.co.uk/x-4591<br>92-z |
|    | Mounting Block Hand made                  |
|    | https://www.freeadsz.co.uk/x-4591<br>92-z |
|    | Mounting Block Hand made                  |
|    | https://www.freeadsz.co.uk/x-4591<br>92-z |
|    | Mounting Block Hand made                  |
|    | https://www.freeadsz.co.uk/x-4591<br>92-z |