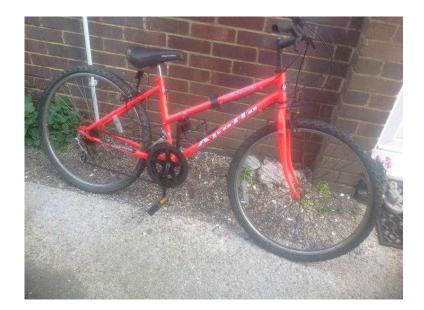

## **Ladies 10 Speed Mountain Bike (15 GBP)**

Location **South East, West Sussex** https://www.freeadsz.co.uk/x-459221-z

Ladies old mountain bike 10 speed ,in working order ,paint on frame has faded;

| 親 | Ladies 10 Speed Mountain<br>Bike          |
|---|-------------------------------------------|
|   | https://www.freeadsz.co.uk/x-4592<br>21-z |
|   | Ladies 10 Speed Mountain<br>Bike          |
|   | https://www.freeadsz.co.uk/x-4592<br>21-z |
|   | Ladies 10 Speed Mountain<br>Bike          |
|   | https://www.freeadsz.co.uk/x-4592<br>21-z |
|   | Ladies 10 Speed Mountain<br>Bike          |
|   | https://www.freeadsz.co.uk/x-4592<br>21-z |
|   | Ladies 10 Speed Mountain<br>Bike          |
|   | https://www.freeadsz.co.uk/x-4592<br>21-z |
|   | Ladies 10 Speed Mountain<br>Bike          |
|   | https://www.freeadsz.co.uk/x-4592<br>21-z |
|   | Ladies 10 Speed Mountain<br>Bike          |
|   | https://www.freeadsz.co.uk/x-4592<br>21-z |
|   | Ladies 10 Speed Mountain<br>Bike          |
|   | https://www.freeadsz.co.uk/x-4592<br>21-z |
|   | Ladies 10 Speed Mountain<br>Bike          |
|   | https://www.freeadsz.co.uk/x-4592<br>21-z |
|   | Ladies 10 Speed Mountain<br>Bike          |
|   | https://www.freeadsz.co.uk/x-4592<br>21-z |