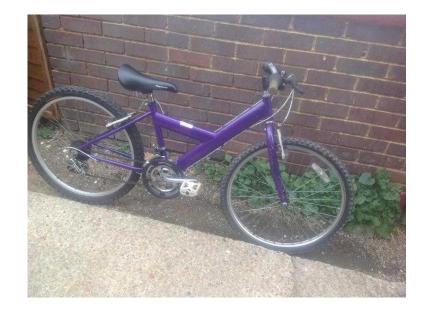

## Girls Ridge Mountain Bike 18sp (age 8-11 (20 GBP)

Location **South East, West Sussex** https://www.freeadsz.co.uk/x-459223-z

Girls purple Ridge bicycle 18 speed ,for age approx ,with 24 inch.

| Girls Ridge Mountain Bike<br>18sp (age 8-11 |
|---------------------------------------------|
| https://www.freeadsz.co.uk/x-4592<br>23-z   |
| Girls Ridge Mountain Bike<br>18sp (age 8-11 |
| https://www.freeadsz.co.uk/x-4592<br>23-z   |
| Girls Ridge Mountain Bike<br>18sp (age 8-11 |
| https://www.freeadsz.co.uk/x-4592<br>23-z   |
| Girls Ridge Mountain Bike<br>18sp (age 8-11 |
| https://www.freeadsz.co.uk/x-4592<br>23-z   |
| Girls Ridge Mountain Bike<br>18sp (age 8-11 |
| https://www.freeadsz.co.uk/x-4592<br>23-z   |
| Girls Ridge Mountain Bike<br>18sp (age 8-11 |
| https://www.freeadsz.co.uk/x-4592<br>23-z   |
| Girls Ridge Mountain Bike<br>18sp (age 8-11 |
| https://www.freeadsz.co.uk/x-4592<br>23-z   |
| Girls Ridge Mountain Bike<br>18sp (age 8-11 |
| https://www.freeadsz.co.uk/x-4592<br>23-z   |
| Girls Ridge Mountain Bike<br>18sp (age 8-11 |
| https://www.freeadsz.co.uk/x-4592<br>23-z   |
| Girls Ridge Mountain Bike<br>18sp (age 8-11 |
| https://www.freeadsz.co.uk/x-4592<br>23-z   |