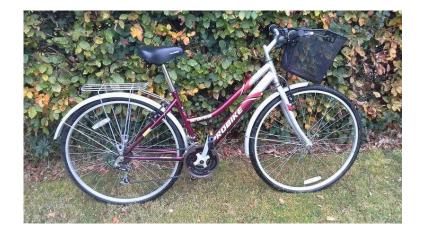

## **BICYCLE LADIES (100 GBP)**

Location South East, West Sussex https://www.freeadsz.co.uk/x-459228-z

FRODACSMark

BICYCLE LADIES - Classic style - very nice clean condition - not used very much - Model Enterprise Probike Includes front shopping basket, rear rack, stand, comfortable saddle. Great for around town mobility. A similar style brand new one priced at GBP280.00 Bicycle Size is for a medium to tall person and tyre spec is 700. Label on bike states that it Conforms to Bike Standard BS6 102/1 Location Burgess Hill Contact 07 594 589